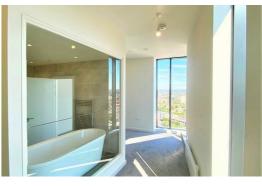

The property comes unfurnished allowing you to put your own stamp on this luxurious space. With two double bedrooms, each featuring an en-suite bathroom, with the master suite being a particular feature to this apartment with a glass wall allowing you to soak in the elevated bath tub whilst enjoying views across the city landscape, his and hers sinks, and a separate shower enclosure. There is also a small dressing room providing the extra storage space. The living room having large floor to ceiling windows, a striking comer window both showcasing cracking views out over the city. The contemporary open plan kitchen has plenty of space for all your get-togethers, with integrated washing machine, dishwasher, fridge freezer and the added bonus of a wine fridge. There is also a guest WC off the hallway.