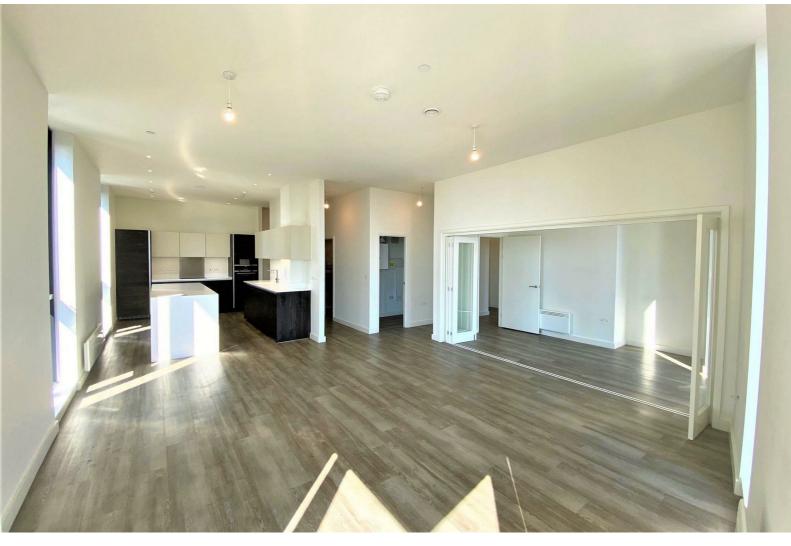

## BRAND NEW CONVERSION OF TWO APARTMENTS INTO ONE LUXURY SUITE

Located In the heart of Birmingham within The Bank Tower 2 complex on the 31st floor, this completely unique and stylish apartment offers outstanding views across the vibrant city, while providing direct access to all of Birmingham's amenities. With luxurious finishes, an extremely spacious layout and breath-taking views, this apartment is Birmingham's most desirable place to live. The sheer size of this apartment is unrivalled in this locality, having originally been two separate apartments, this conversion offers a huge amount of open plan living space, something you need to view to fully appreciate.

The property comes unfurnished allowing you to put your own stamp on this luxurious space. With two double bedrooms, each featuring an en-suite bathroom, with the master suite being a particular feature to this apartment with a glass wall allowing you to soak in the elevated bath tub whilst enjoying views across the city landscape, his and hers sinks, and a separate shower enclosure. There is also a small dressing room providing the extra storage space. The living room having large floor to ceiling windows, a striking comer window both showcasing cracking views out over the city. The contemporary open plan kitchen has plenty of space for all your get-togethers, with integrated washing machine, dishwasher, fridge freezer and the added bonus of a wine fridge. There is also a guest WC off the hallway.