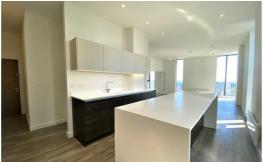

The property comes unfurnished allowing you to put your own stamp on this luxurious space. With two double bedrooms, each featuring an en-suite bathroom, with the master suite being a particular feature to this apartment with a glass wall allowing you to soak in the elevated bath tub whilst enjoying views across the city landscape, his and hers sinks, and a separate shower enclosure. There is also a small dressing room providing the extra storage space. The living room having large floor to ceiling windows, a striking comer window both showcasing cracking views out over the city. The contemporary open plan kitchen has plenty of space for all your get-togethers, with integrated washing machine, dishwasher, fridge freezer and the added bonus of a wine fridge. There is also a guest WC off the hallway.